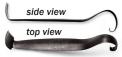

#### **TRIM & TURNING TOOL**

A trimming/turning tool with a rectangular and a curved end. Very sharp!