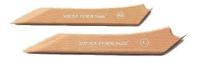

### **XIEM FLUTING TOOL**

## **DRAG FLUTING TOOLS**

High-carbon tempered steel, each one makes graceful fluted marks with different sizes on each end. 7" long x 1" wide.

DT.....original wide mouth......\$25.00

DT2...tight "U" shaped mouth.....\$25.00

DT3..."V" shaped mouth ......\$25.00