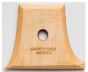

# **GARRITY FOOT MAKER**

Two unique shapes to undercut your clay while maintaining the shape of your walls. Go to Garrity's website for how-to videos!

| UNFOOT  | .3.75" X 3.25".  | \$21.60 |
|---------|------------------|---------|
| UNFOOT2 | . 4.25" X 3.25". | \$21.60 |