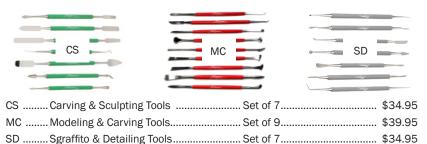

### **XIEM TOOL SETS**

# **XIEM CARVING TOOLS**

Korean Atelier Detailing Carving Tools made from tempered high-carbon steel with a Titanium fused coating for maximum performance. Excellent for delicate carving and detailing on porcelain clay, wax, all forms of metal clays, and polymer clays. Designed here in the USA to be 3x harder than regular steel lades.