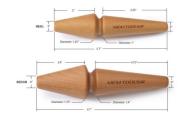

# **TEAPOT SPOUT MAKER**

Just wrap a clay slab around one of the taper tool-ends, join the two sides, and smooth the seam. Once stiff, it can be modified, cut, and attached to the pot. Made of solid hard beech wood, hand-sanded, with a quick coat of pure tung oil to prevent molds, termites, water, and deterioration from the weather over time.

| TSMS | .small | \$10 | .95 |
|------|--------|------|-----|
| TSMM | medium | \$11 | 9   |