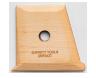

# **GARRITY FOOT MAKER**

Two unique shapes to undercut your clay while maintaining the shape of your walls. Go to Garrity's website for how-to videos!

| UNFOOT  | .3.75" X 3.25".  | \$21.60 |
|---------|------------------|---------|
| UNFOOT2 | . 4.25" X 3.25". | \$21.60 |