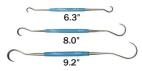

#### **XIEM GRIFFON HOOKS**

Double-ended tools in three sizes of hooks with sharp, serrated teeth in each end.

| XST12 | 6.3" | long | \$12.95 |
|-------|------|------|---------|
| XST13 | 8.0" | long | \$15.95 |
| XST24 | 9.2" | long | \$21.95 |